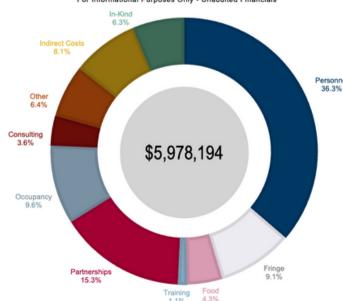

### 2024 Expenditure Breakdown

\*For Informational Purposes Only - Unaudited Financials\*