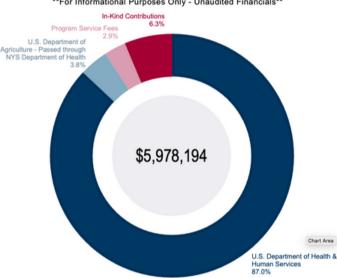

### 2024 Funding Sources

\*\*For Informational Purposes Only - Unaudited Financials\*\*