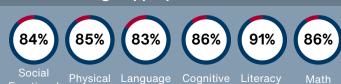

#### Children Ages 0-5 Meeting or Exceeding Age-Appropriate Skills

Learn More: www.scapny.org/services/early-learning